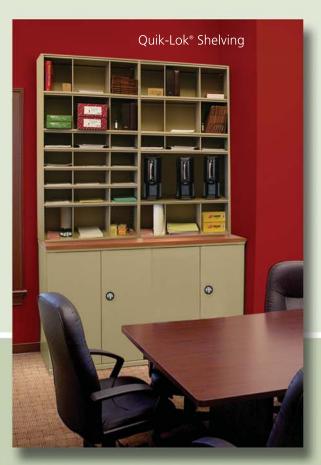

\*</sup> Aurora Xpress Color



## **Color Stability**

When selecting colors, always review them under the actual lighting the product will receive in use.

Be careful when matching new product to existing product of the same color. Existing installations can change color if product is closely exposed to fluorescent lighting or intense sunlight. If a perfect color match is required for add-on product, forward a sample of the installed product.

The samples in this color selector are provided as a color guideline. Color, texture, and gloss representation may be different between the various paint batches.

In addition to the color selector, metal color samples are available for specific color matching and sales presentations. Please contact your Aurora representative for metal samples.





## CUSTOM COLOR AND CONTRACT FURNITURE MATCHING

Aurora has the ability to match any custom color of your choice, even colors of other contract furniture manufacturers such as Knoll, HON, Haworth, Steelcase, and Herman Miller for an additional charge.

Contact your Aurora representative for further details and pricing.



## **Aurora from Richards-Wilcox Inc.**

600 South Lake Street Aurora, Illinois 60506 Phone: 630-897-6951 Fax: 630-897-6994

Toll Free: 800-277-1699 www.aurorastorage.com