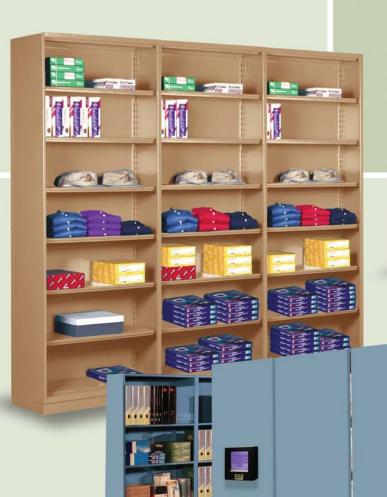

## **Eco-Friendly Gloss-Tek**

Environmentally friendly Gloss-Tek™ powder coat is 100 percent non-emissive; free of formaldehyde, methanol, and other solvents; and completely friendly to artifacts, specimens, and documents. Gloss-Tek provides a non-glare fingerprint resistant surface.

No wonder we say that with Aurora, any color you choose is "green."

<sup>\*</sup> Aurora Xpress Color