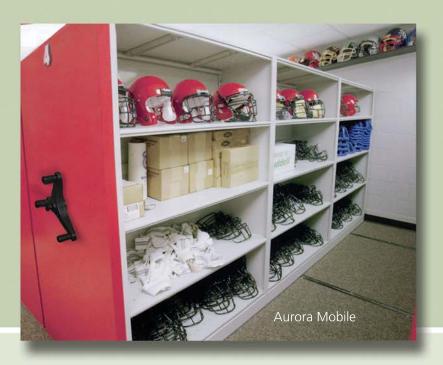

p>\*</sup> Aurora Xpress Color



## **Color Stability**

When selecting colors, always review them under the actual lighting the product will receive in use.

Be careful when matching new product to existing product of the same color. Existing installations can change color if product is closely exposed to fluorescent lighting or intense sunlight. If a perfect color match is required for add-on product, forward a sample of the installed product.

The samples in this color selector are provided as a color guideline. Color, texture, and gloss representation may be different between the various paint batches.

In addition to the color selector, metal color samples are available for specific color matching and sales presentations. Please contact your Aurora representative for metal samples.





## CUSTOM COLOR AND CONTRACT FURNITURE MATCHING

Aurora has the ability to match any custom color of your choice, even colors of other contract furniture manufacturers such as Knoll, HON, Haworth, Steelcase, and Herman Miller for an additional charge.

Contact your Aurora representative for further details and pricing.



## **Aurora from Richards-Wilcox Inc.**

600 South Lake Street Aurora, Illinois 60506 Phone: 630-897-6951 Fax: 630-897-6994

Toll Free: 800-277-1699 www.aurorastorage.com