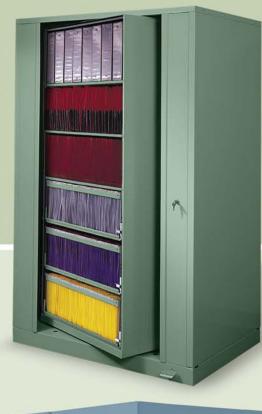

## **Eco-Friendly Gloss-Tek**

Environmentally friendly Gloss-Tek™ powder coat is 100 percent non-emissive; free of formaldehyde, methanol, and other solvents; and completely friendly to artifacts, specimens, and documents. Gloss-Tek provides a non-glare fingerprint resistant surface.

No wonder we say that with Aurora, any color you choose is "green."

<sup>\*</sup> Aurora Xpress Color