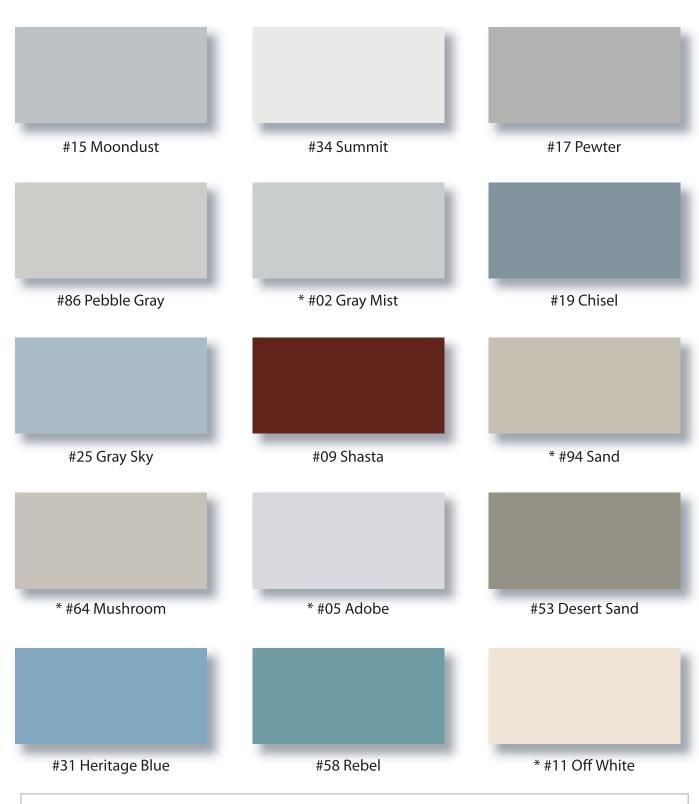

Color Selector

## **Color Stability**

When selecting colors, always review them under the actual lighting the product will receive in use.

Be careful when matching new product to existing product of the same color. Existing installations can change color if product is closely exposed to fluorescent lighting or intense sunlight. If a perfect color match is required for add-on product, forward a sample of the installed product.

The samples in this color selector are provided as a color guideline. Color, texture, and gloss representation may be different between the various paint batches.

In addition to the color selector, metal color samples are available for specific color matching and sales presentations. Please contact your Aurora representative for metal samples.