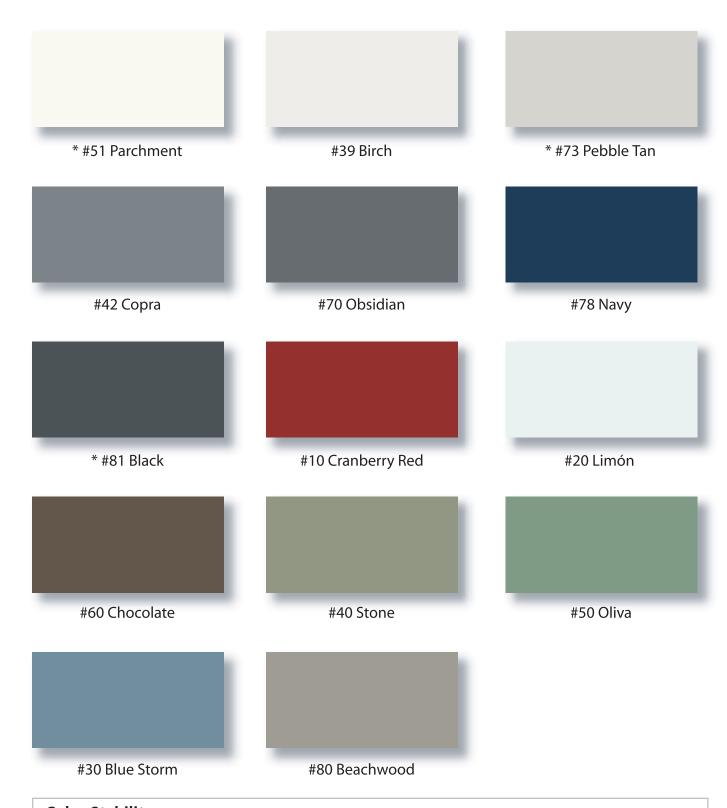

Color Selector

## **Color Stability**

When selecting colors, always review them under the actual lighting the product will receive in use.

Be careful when matching new product to existing product of the same color. Existing installations can change color if product is closely exposed to fluorescent lighting or intense sunlight. If a perfect color match is required for add-on product, forward a sample of the installed product.

The samples in this color selector are provided as a color guideline. Color, texture, and gloss representation may be different between the various paint batches.

In addition to the color selector, metal color samples are available for specific color matching and sales presentations. Please contact your Aurora representative for metal samples.